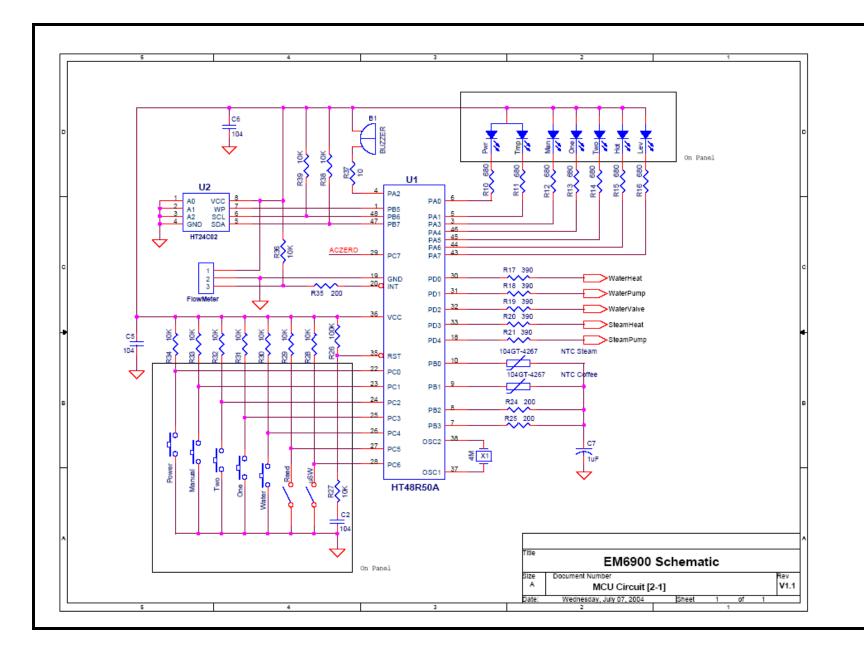

|
| 1 31-1096 И4-Б ИС РАЛКО 4<br>2 31-1141 И3_7_КАЗНЕК ИО КОЛКО 4                         | FCNISH                                           | _                                             |
| 3 C3-9003 DIAL-BRACKET PAGE-EX KOMERA 1                                               | FILE DIR                                         | LE-BILL_DO_DEX                                |
| 4 C24-1100 FRONt_casting AL castings above 1   5 17-8635 HDT VATER ARM ASSY  1        |                                                  |                                               |
| 3 11-6033 HUT WATER ARK NS33  1   6 C24-3102-CP SHOMER HEAD COLLAR AL CASTIMBA 3800 1 | ♥                                                |                                               |



Page 17 of 21





EM6910





EM6910